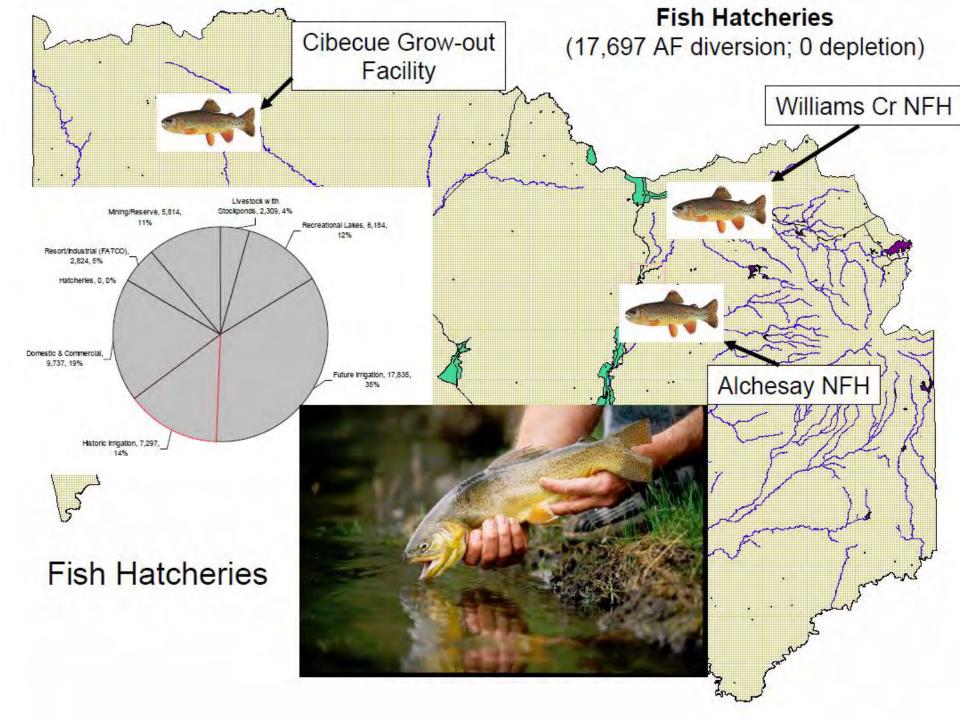

#### SUMMARY OF WATER BUDGET

| Purpose                | Units     | Number           | Diversion | Depletion |
|------------------------|-----------|------------------|-----------|-----------|
| Irrigation             |           |                  |           |           |
| Historic               | acres     | 4,151            | 11,982    | 7,297     |
| Future                 | acres     | 6,509            | 22,391    | 17,835    |
| Evaporation            |           |                  |           |           |
| Stock Ponds            | acres     | 760              | 1,886     | 1,886     |
| Existing Lakes         | acres     | 2,027            | 2,121     | 2,121     |
| Future Lake            | acres     | 2,281            | 3,060     | 3,060     |
| Reservoirs             | acres     |                  | 1,003     | 1,003     |
|                        |           |                  | ,         | ,         |
| Hatcheries             |           |                  | 17,697    | 0         |
| Domestic and Commercia | 1         |                  |           |           |
| Through Year 2100      |           | 93,833           | 21,316    | 8,527     |
| Bonito Supplement      | persons   | 93,833<br>12,672 | 3,024     | 1,210     |
| Bonno Supplement       | persons   | 12,072           | 3,024     | 1,210     |
| Livestock              | AUMs      | 21,000           | 423       | 423       |
|                        |           |                  |           |           |
| Resort/Industrial      | Vac Homes | 30,000           | 8,790     | 2,824     |
|                        |           | ·                | ·         | ,         |
| Mineral/Reserve        |           |                  | 5,814     | 5,814     |
|                        |           |                  |           |           |
| Total                  |           |                  | 99,506    | 52,000    |