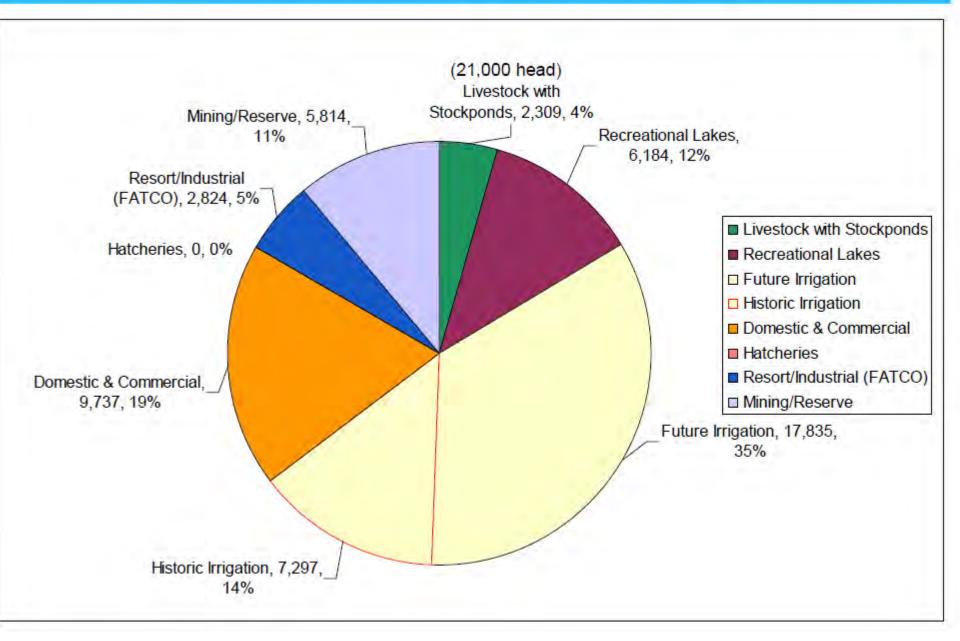

## Proposed Water Budget

#### **Diversions and Depletions, af/yr**

#### SUMMARY OF WATER BUDGET

| Purpose                | Units     | Number           | Diversion | Depletion |
|------------------------|-----------|------------------|-----------|-----------|
| Irrigation             |           |                  |           |           |
| Historic               | acres     | 4,151            | 11,982    | 7,297     |
| Future                 | acres     | 6,509            | 22,391    | 17,835    |
| Evaporation            |           |                  |           |           |
| Stock Ponds            | acres     | 760              | 1,886     | 1,886     |
| Existing Lakes         | acres     | 2,027            | 2,121     | 2,121     |
| Future Lake            | acres     | 2,281            | 3,060     | 3,060     |
| Reservoirs             | acres     |                  | 1,003     | 1,003     |
|                        |           |                  | ,         | ,         |
| Hatcheries             |           |                  | 17,697    | 0         |
| Domestic and Commercia | 1         |                  |           |           |
| Through Year 2100      |           | 93,833           | 21,316    | 8,527     |
| Bonito Supplement      | persons   | 93,833<br>12,672 | 3,024     | 1,210     |
| Bonno Supplement       | persons   | 12,072           | 3,024     | 1,210     |
| Livestock              | AUMs      | 21,000           | 423       | 423       |
|                        |           |                  |           |           |
| Resort/Industrial      | Vac Homes | 30,000           | 8,790     | 2,824     |
|                        |           | ·                | ·         | ,         |
| Mineral/Reserve        |           |                  | 5,814     | 5,814     |
|                        |           |                  |           |           |
| Total                  |           |                  | 99,506    | 52,000    |