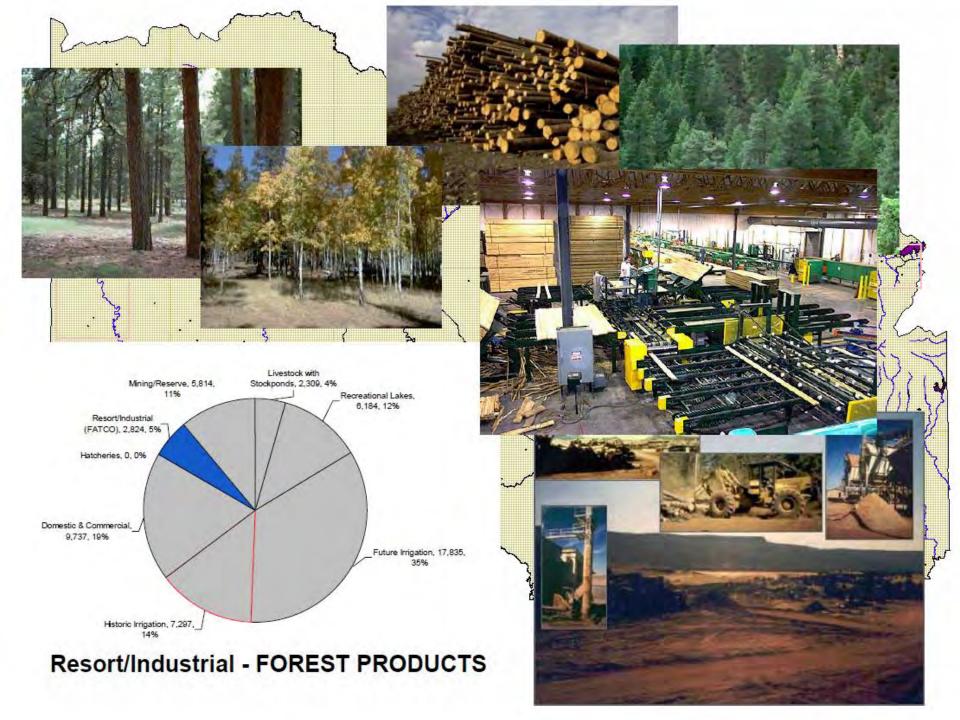

#### SUMMARY OF WATER BUDGET

| Purpose                | Units     | Number           | Diversion | Depletion |
|------------------------|-----------|------------------|-----------|-----------|
| Irrigation             |           |                  |           |           |
| Historic               | acres     | 4,151            | 11,982    | 7,297     |
| Future                 | acres     | 6,509            | 22,391    | 17,835    |
| Evaporation            |           |                  |           |           |
| Stock Ponds            | acres     | 760              | 1,886     | 1,886     |
| Existing Lakes         | acres     | 2,027            | 2,121     | 2,121     |
| Future Lake            | acres     | 2,281            | 3,060     | 3,060     |
| Reservoirs             | acres     |                  | 1,003     | 1,003     |
|                        |           |                  | ,         | ,         |
| Hatcheries             |           |                  | 17,697    | 0         |
| Domestic and Commercia | 1         |                  |           |           |
| Through Year 2100      |           | 93,833           | 21,316    | 8,527     |
| Bonito Supplement      | persons   | 93,833<br>12,672 | 3,024     | 1,210     |
| Bonno Supplement       | persons   | 12,072           | 3,024     | 1,210     |
| Livestock              | AUMs      | 21,000           | 423       | 423       |
|                        |           |                  |           |           |
| Resort/Industrial      | Vac Homes | 30,000           | 8,790     | 2,824     |
|                        |           | ·                | ·         | ,         |
| Mineral/Reserve        |           |                  | 5,814     | 5,814     |
|                        |           |                  |           |           |
| Total                  |           |                  | 99,506    | 52,000    |