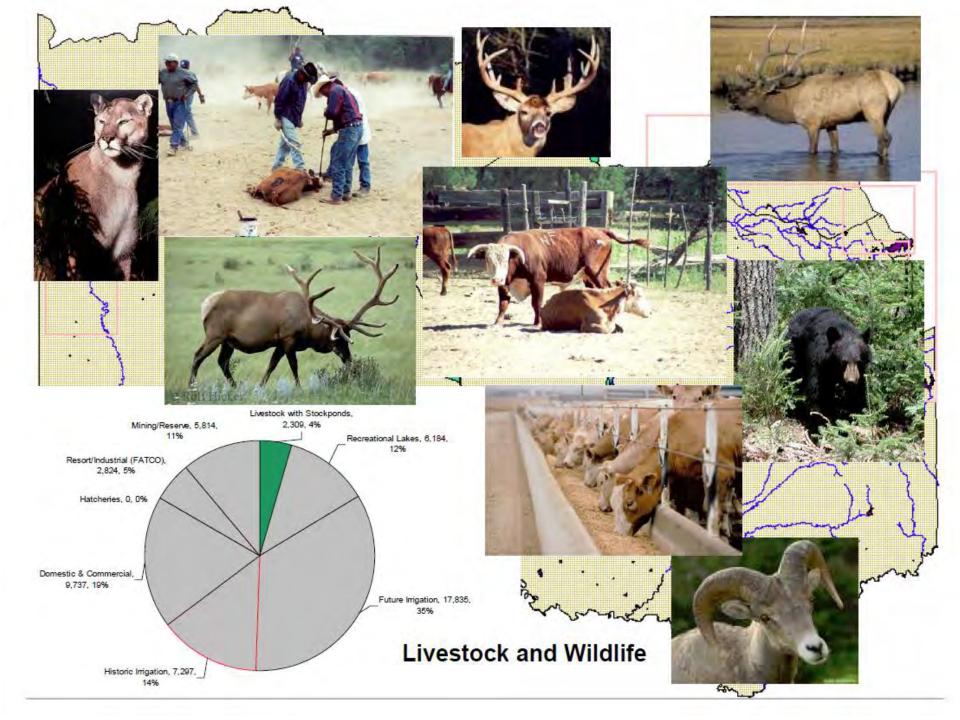

#### SUMMARY OF WATER BUDGET

| Purpose                | Units     | Number           | Diversion | Depletion |
|------------------------|-----------|------------------|-----------|-----------|
| Irrigation             |           |                  |           |           |
| Historic               | acres     | 4,151            | 11,982    | 7,297     |
| Future                 | acres     | 6,509            | 22,391    | 17,835    |
| Evaporation            |           |                  |           |           |
| Stock Ponds            | acres     | 760              | 1,886     | 1,886     |
| Existing Lakes         | acres     | 2,027            | 2,121     | 2,121     |
| Future Lake            | acres     | 2,281            | 3,060     | 3,060     |
| Reservoirs             | acres     |                  | 1,003     | 1,003     |
|                        |           |                  | ,         | ,         |
| Hatcheries             |           |                  | 17,697    | 0         |
| Domestic and Commercia | 1         |                  |           |           |
| Through Year 2100      |           | 93,833           | 21,316    | 8,527     |
| Bonito Supplement      | persons   | 93,833<br>12,672 | 3,024     | 1,210     |
| Bonno Supplement       | persons   | 12,072           | 3,024     | 1,210     |
| Livestock              | AUMs      | 21,000           | 423       | 423       |
|                        |           |                  |           |           |
| Resort/Industrial      | Vac Homes | 30,000           | 8,790     | 2,824     |
|                        |           | ·                | ·         | ,         |
| Mineral/Reserve        |           |                  | 5,814     | 5,814     |
|                        |           |                  |           |           |
| Total                  |           |                  | 99,506    | 52,000    |