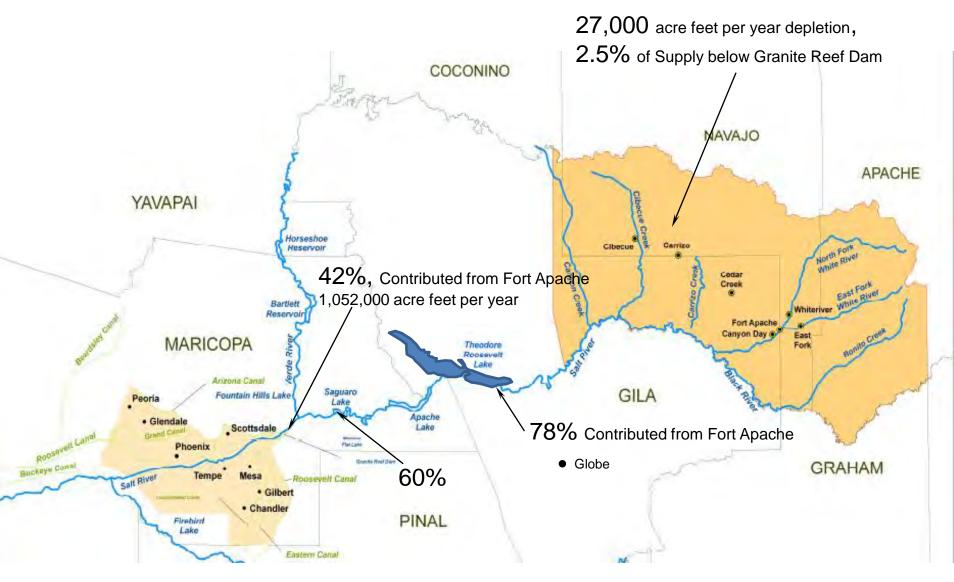

### WRRC Conference Webinar Training: Drawing the Water Map

#### June 18, 2020

#### White Mountain Apache Tribe Rural Water System Chairwoman Gwendena Lee Gatewood





## LOCATION MAP



## **Location Map**



## WATER RIGHTS ALTERNATIVES



**Courtroom Litigation** 



**Negotiated Settlement** 



Do Nothing

# **Courtroom Litigation**





## Proposed Water Budget





#### **Diversions and Depletions, af/yr**

#### SUMMARY OF WATER BUDGET

| Purpose                | Units     | Number           | Diversion | Depletion |
|------------------------|-----------|------------------|-----------|-----------|
| Irrigation             |           |                  |           |           |
| Historic               | acres     | 4,151            | 11,982    | 7,297     |
| Future                 | acres     | 6,509            | 22,391    | 17,835    |
| Evaporation            |           |                  |           |           |
| Stock Ponds            | acres     | 760              | 1,886