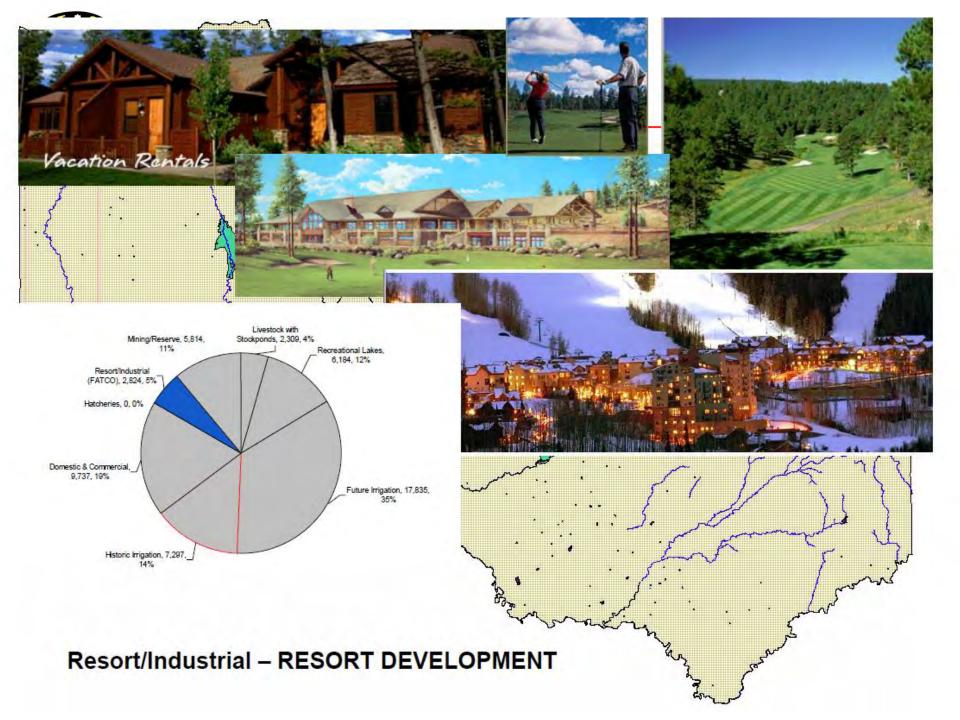

#### SUMMARY OF WATER BUDGET

| Purpose                | Units     | Number           | Diversion | Depletion |
|------------------------|-----------|------------------|-----------|-----------|
| Irrigation             |           |                  |           |           |
| Historic               | acres     | 4,151            | 11,982    | 7,297     |
| Future                 | acres     | 6,509            | 22,391    | 17,835    |
| Evaporation            |           |                  |           |           |
| Stock Ponds            | acres     | 760              | 1,886     | 1,886     |
| Existing Lakes         | acres     | 2,027            | 2,121     | 2,121     |
| Future Lake            | acres     | 2,281            | 3,060     | 3,060     |
| Reservoirs             | acres     |                  | 1,003     | 1,003     |
|                        |           |                  | ,         | ,         |
| Hatcheries             |           |                  | 17,697    | 0         |
| Domestic and Commercia | 1         |                  |           |           |
| Through Year 2100      |           | 93,833           | 21,316    | 8,527     |
| Bonito Supplement      | persons   | 93,833<br>12,672 | 3,024     | 1,210     |
| Bonno Supplement       | persons   | 12,072           | 3,024     | 1,210     |
| Livestock              | AUMs      | 21,000           | 423       | 423       |
|                        |           |                  |           |           |
| Resort/Industrial      | Vac Homes | 30,000           | 8,790     | 2,824     |
|                        |           | ·                | ·         | ,         |
| Mineral/Reserve        |           |                  | 5,814     | 5,814     |
|                        |           |                  |           |           |
| Total                  |           |                  | 99,506    | 52,000    |