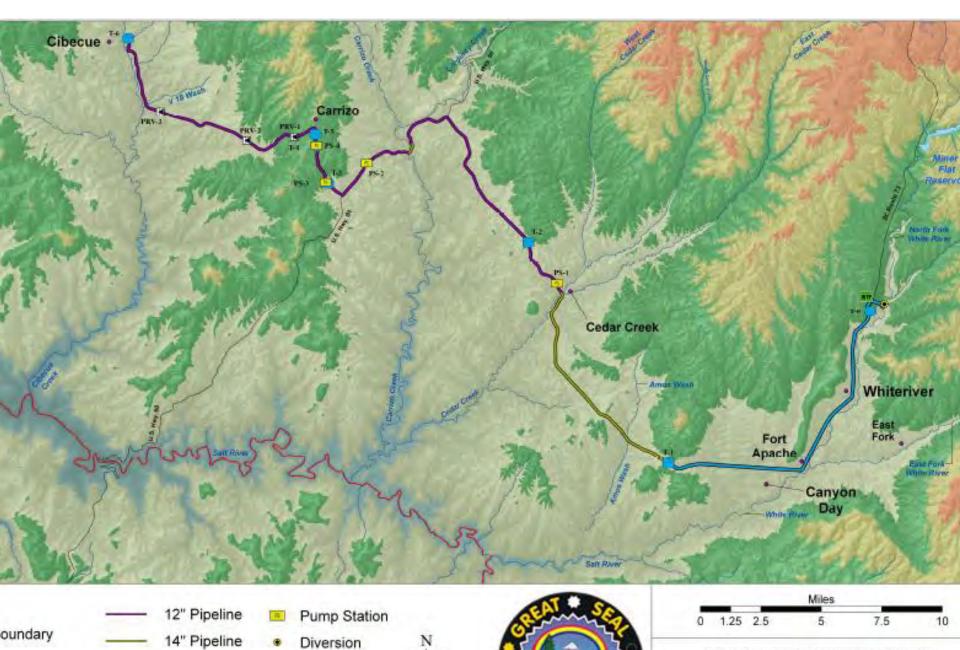

# WMAT Water Settlement Act

MHIII

20" Pipeline

WTP

HTP:

PRV

WHITE MOUNTAIN APACHE MUNICIPAL, RURAL & INDUSTRIAI