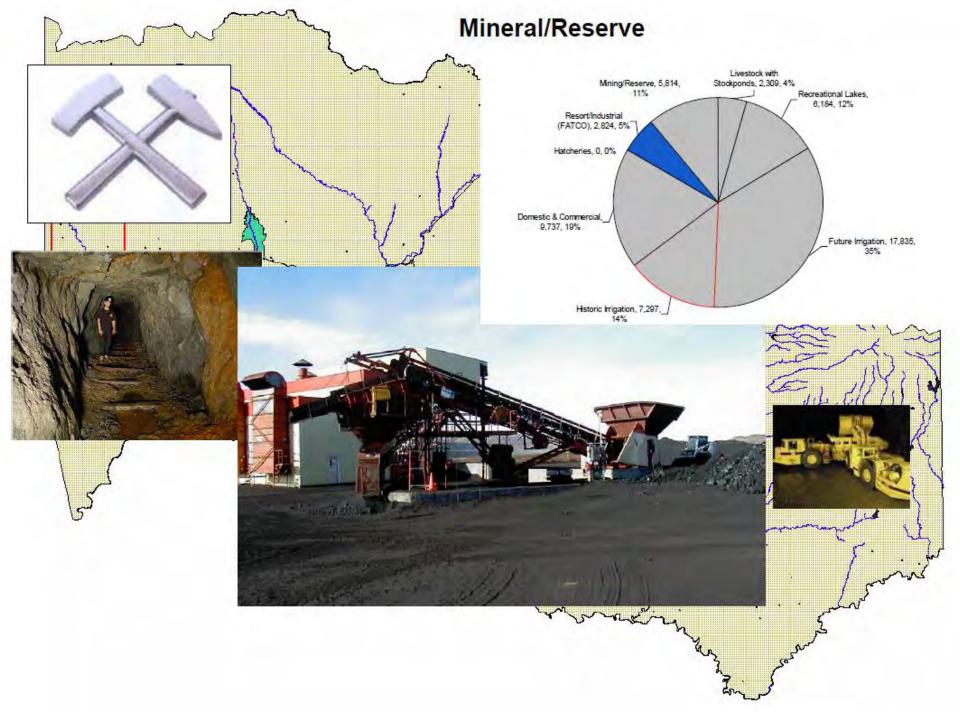

#### SUMMARY OF WATER BUDGET

| Purpose                | Units     | Number           | Diversion | Depletion |
|------------------------|-----------|------------------|-----------|-----------|
| Irrigation             |           |                  |           |           |
| Historic               | acres     | 4,151            | 11,982    | 7,297     |
| Future                 | acres     | 6,509            | 22,391    | 17,835    |
| Evaporation            |           |                  |           |           |
| Stock Ponds            | acres     | 760              | 1,886     | 1,886     |
| Existing Lakes         | acres     | 2,027            | 2,121     | 2,121     |
| Future Lake            | acres     | 2,281            | 3,060     | 3,060     |
| Reservoirs             | acres     |                  | 1,003     | 1,003     |
|                        |           |                  | ,         | ,         |
| Hatcheries             |           |                  | 17,697    | 0         |
| Domestic and Commercia | 1         |                  |           |           |
| Through Year 2100      |           | 93,833           | 21,316    | 8,527     |
| Bonito Supplement      | persons   | 93,833<br>12,672 | 3,024     | 1,210     |
| Bonno Supplement       | persons   | 12,072           | 3,024     | 1,210     |
| Livestock              | AUMs      | 21,000           | 423       | 423       |
|                        |           |                  |           |           |
| Resort/Industrial      | Vac Homes | 30,000           | 8,790     | 2,824     |
|                        |           | ·                | ·         | ,         |
| Mineral/Reserve        |           |                  | 5,814     | 5,814     |
|                        |           |                  |           |           |
| Total                  |           |                  | 99,506    | 52,000    |