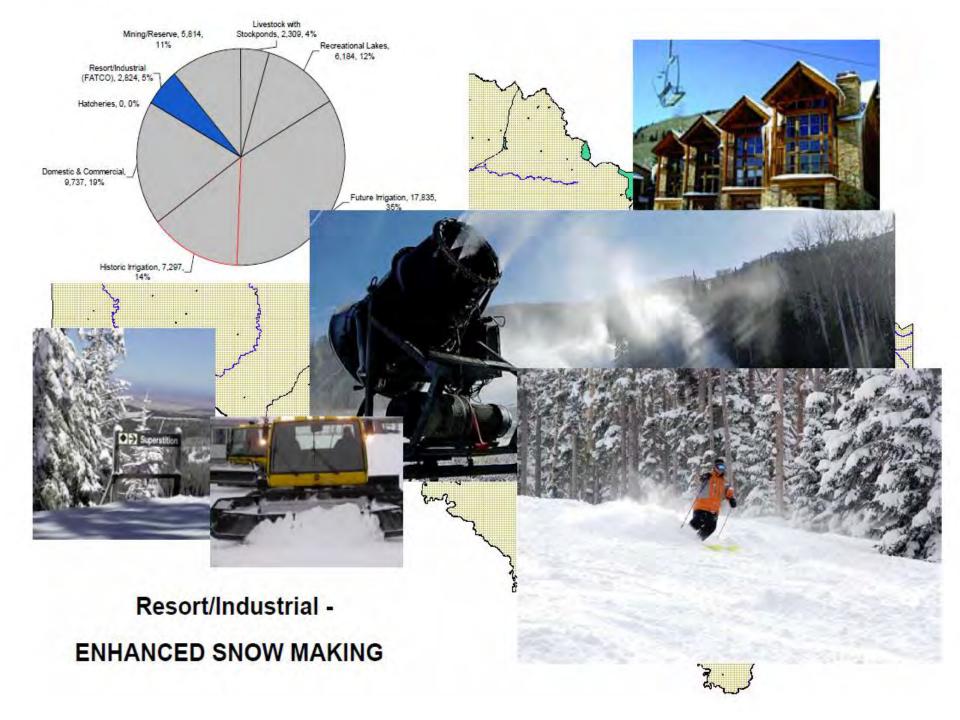

#### SUMMARY OF WATER BUDGET

| Purpose                | Units     | Number           | Diversion | Depletion |
|------------------------|-----------|------------------|-----------|-----------|
| Irrigation             |           |                  |           |           |
| Historic               | acres     | 4,151            | 11,982    | 7,297     |
| Future                 | acres     | 6,509            | 22,391    | 17,835    |
| Evaporation            |           |                  |           |           |
| Stock Ponds            | acres     | 760              | 1,886     | 1,886     |
| Existing Lakes         | acres     | 2,027            | 2,121     | 2,121     |
| Future Lake            | acres     | 2,281            | 3,060     | 3,060     |
| Reservoirs             | acres     |                  | 1,003     | 1,003     |
|                        |           |                  | ,         | ,         |
| Hatcheries             |           |                  | 17,697    | 0         |
| Domestic and Commercia | 1         |                  |           |           |
| Through Year 2100      |           | 93,833           | 21,316    | 8,527     |
| Bonito Supplement      | persons   | 93,833<br>12,672 | 3,024     | 1,210     |
| Bonno Supplement       | persons   | 12,072           | 3,024     | 1,210     |
| Livestock              | AUMs      | 21,000           | 423       | 423       |
|                        |           |                  |           |           |
| Resort/Industrial      | Vac Homes | 30,000           | 8,790     | 2,824     |
|                        |           | ·                | ·         | ,         |
| Mineral/Reserve        |           |                  | 5,814     | 5,814     |
|                        |           |                  |           |           |
| Total                  |           |                  | 99,506    | 52,000    |