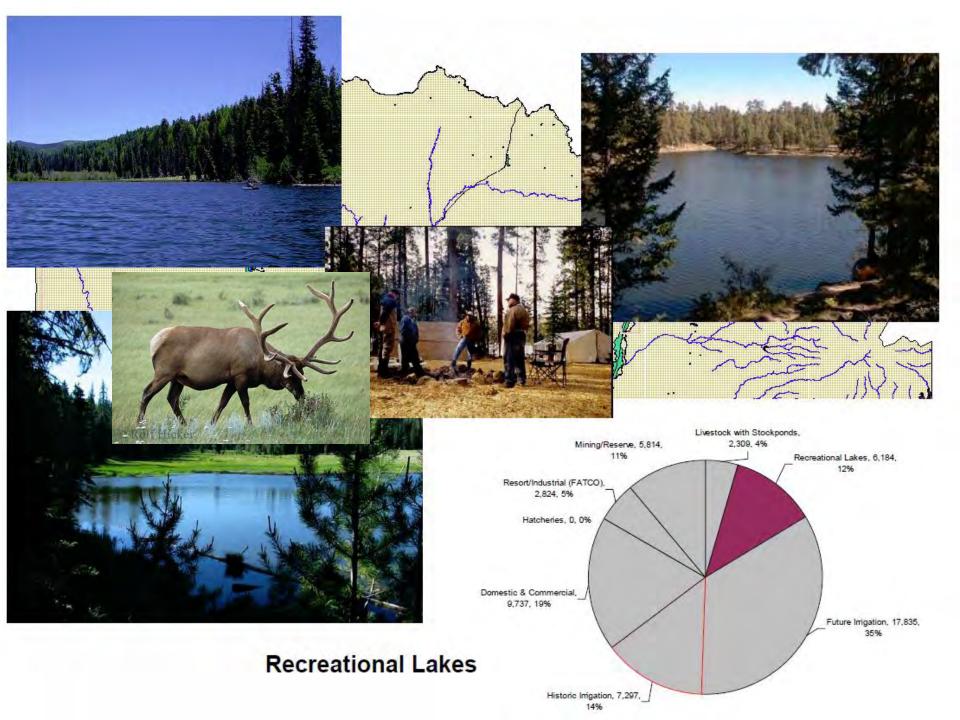

#### SUMMARY OF WATER BUDGET

| Purpose                | Units     | Number           | Diversion | Depletion |
|------------------------|-----------|------------------|-----------|-----------|
| Irrigation             |           |                  |           |           |
| Historic               | acres     | 4,151            | 11,982    | 7,297     |
| Future                 | acres     | 6,509            | 22,391    | 17,835    |
| Evaporation            |           |                  |           |           |
| Stock Ponds            | acres     | 760              | 1,886     | 1,886     |
| Existing Lakes         | acres     | 2,027            | 2,121     | 2,121     |
| Future Lake            | acres     | 2,281            | 3,060     | 3,060     |
| Reservoirs             | acres     |                  | 1,003     | 1,003     |
|                        |           |                  | ,         | ,         |
| Hatcheries             |           |                  | 17,697    | 0         |
| Domestic and Commercia | 1         |                  |           |           |
| Through Year 2100      |           | 93,833           | 21,316    | 8,527     |
| Bonito Supplement      | persons   | 93,833<br>12,672 | 3,024     | 1,210     |
| Bonno Supplement       | persons   | 12,072           | 3,024     | 1,210     |
| Livestock              | AUMs      | 21,000           | 423       | 423       |
|                        |           |                  |           |           |
| Resort/Industrial      | Vac Homes | 30,000           | 8,790     | 2,824     |
|                        |           | ·                | ·         | ,         |
| Mineral/Reserve        |           |                  | 5,814     | 5,814     |
|                        |           |                  |           |           |
| Total                  |           |                  | 99,506    | 52,000    |