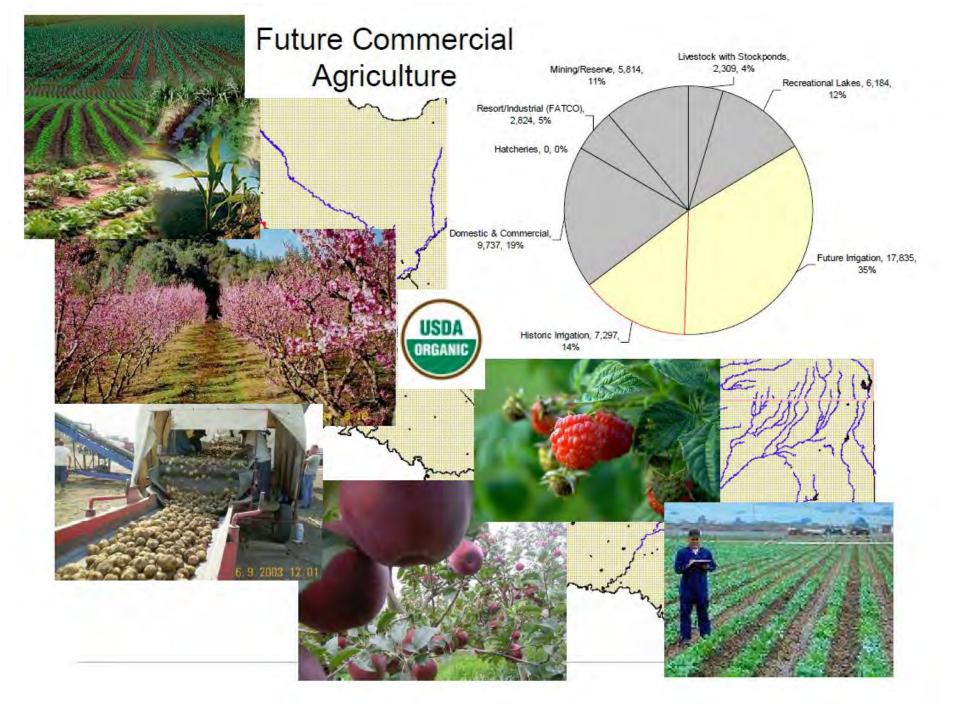

#### SUMMARY OF WATER BUDGET

| Purpose                | Units     | Number           | Diversion | Depletion |
|------------------------|-----------|------------------|-----------|-----------|
| Irrigation             |           |                  |           |           |
| Historic               | acres     | 4,151            | 11,982    | 7,297     |
| Future                 | acres     | 6,509            | 22,391    | 17,835    |
| Evaporation            |           |                  |           |           |
| Stock Ponds            | acres     | 760              | 1,886     | 1,886     |
| Existing Lakes         | acres     | 2,027            | 2,121     | 2,121     |
| Future Lake            | acres     | 2,281            | 3,060     | 3,060     |
| Reservoirs             | acres     |                  | 1,003     | 1,003     |
|                        |           |                  | ,         | ,         |
| Hatcheries             |           |                  | 17,697    | 0         |
| Domestic and Commercia | 1         |                  |           |           |
| Through Year 2100      |           | 93,833           | 21,316    | 8,527     |
| Bonito Supplement      | persons   | 93,833<br>12,672 | 3,024     | 1,210     |
| Bonno Supplement       | persons   | 12,072           | 3,024     | 1,210     |
| Livestock              | AUMs      | 21,000           | 423       | 423       |
|                        |           |                  |           |           |
| Resort/Industrial      | Vac Homes | 30,000           | 8,790     | 2,824     |
|                        |           | ·                | ·         | ,         |
| Mineral/Reserve        |           |                  | 5,814     | 5,814     |
|                        |           |                  |           |           |
| Total                  |           |                  | 99,506    | 52,000    |