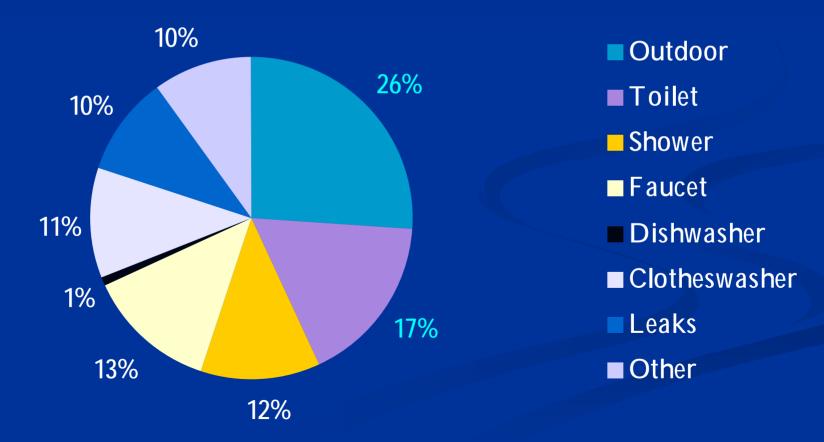

# **Typical Multi-Family Use**

Multi-family uses 19% of water

Older multi-family averages 3000 gallons/month/person
 New multi-family averages 2400 gallons/month/person