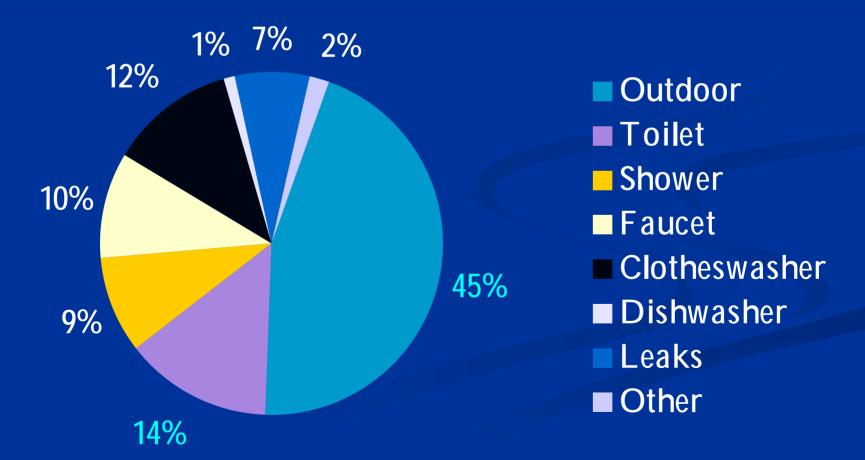

# **Typical Single Family Use**

Single family homes use 56% of water
Older homes average 3500 gallons/month/person
New homes average 3000 gallons/month/person