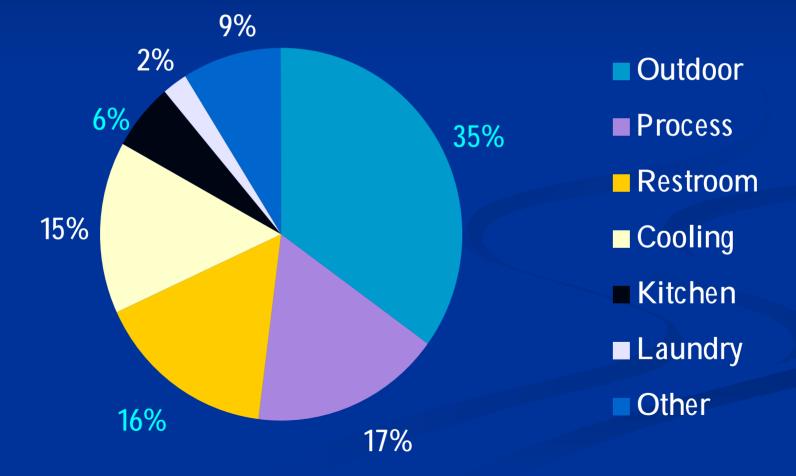

# Typical Commercial/Industrial Use Commercial/industrial uses 25% of water

Commercial/industrial averages 45,000 gallons/month