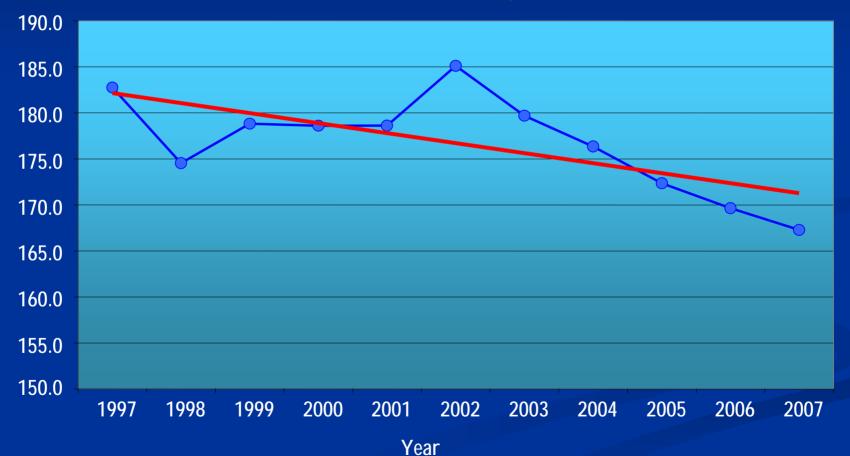

# Water Use by Sector in Tucson Water's Service Area



#### Current and Projected Water Demand



#### Total 2007 Water Usage: 44 Billion Gallons

# Per Person Use is Falling

#### Total Per Capita Usage 1997-2007



## Who Uses Tucson's Water?



### All Customer Classes Can Save Water

# **Typical Single Family Use**

Single family homes use 56% of water
Older homes average 3500 gallons/month/person
New homes average 3000 gallons/month/person



# **Typical Multi-Family Use**

Multi-family uses 19% of water

Older multi-family averages 3000 gallons/month/person
 New multi-family averages 2400 gallons/month/person



# Typical Commercial/Industrial Use Commercial/industrial uses 25% of water

Commercial/industrial averages 45,000 gallons/month