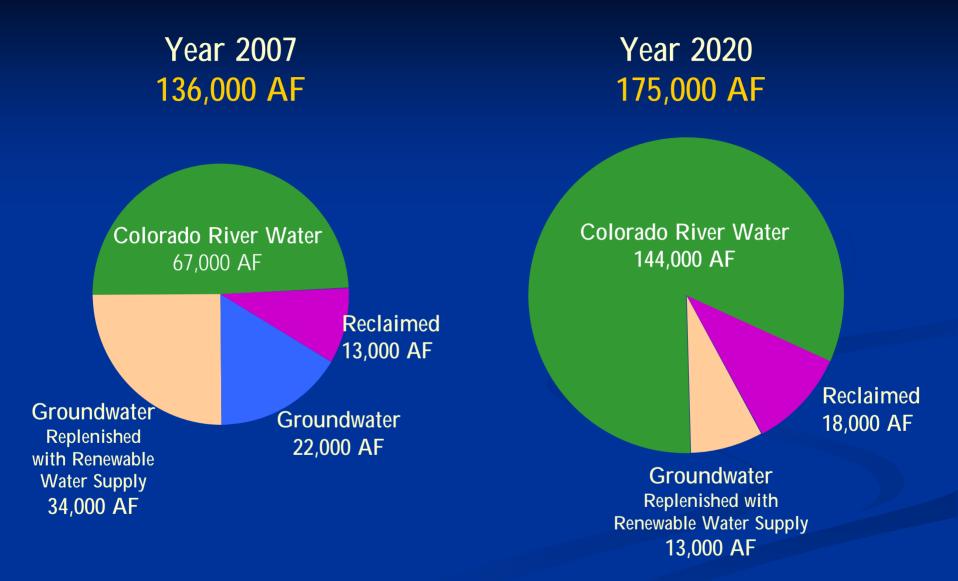

#### Current and Projected Water Demand

#### Total 2007 Water Usage: 44 Billion Gallons