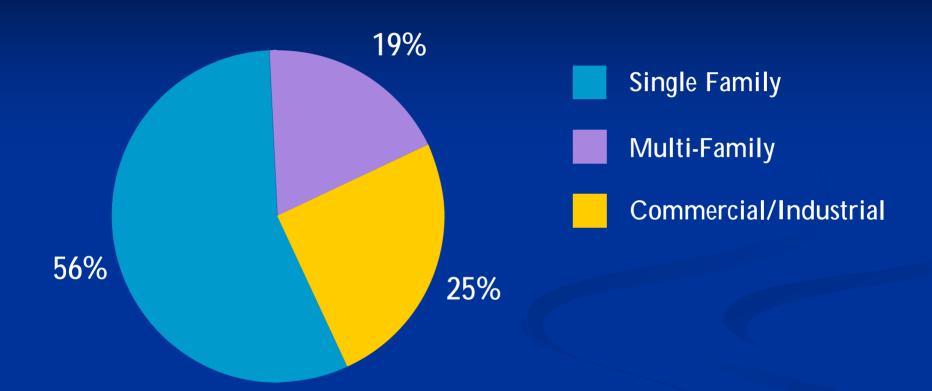

## Who Uses Tucson's Water?

### All Customer Classes Can Save Water

# **Typical Single Family Use**

Single family homes use 56% of water
Older homes average 3500 gallons/month/person
New homes average 3000 gallons/month/person

# **Typical Multi-Family Use**

Multi-family uses 19% of water

Older multi-family averages 3000 gallons/month/person
 New multi-family averages 2400 gallons/month/person

# Typical Commercial/Industrial Use Commercial/industrial uses 25% of water

Commercial/industrial averages 45,000 gallons/month