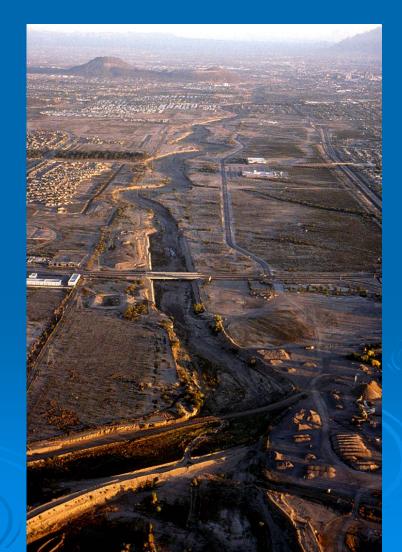

### Santa Cruz River Silverlake to Ajo Way

**Old West Branch** of the Santa Cruz