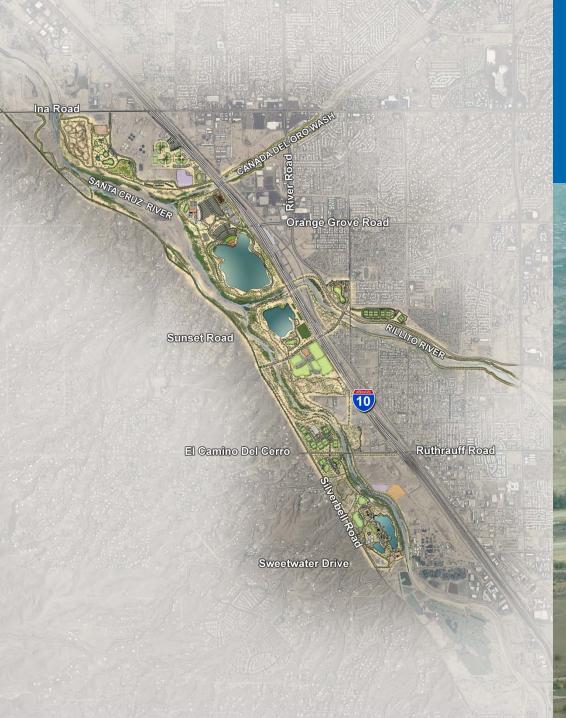

### Santa Cruz River Silverlake to Ajo Way

**Old West Branch** of the Santa Cruz