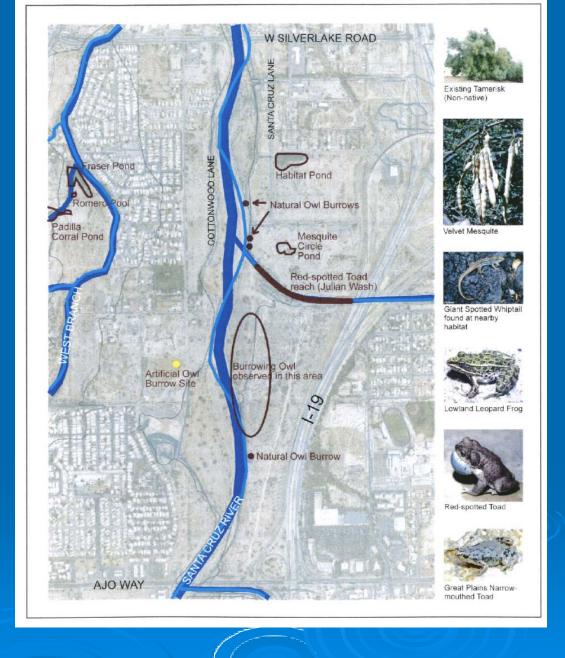

### Santa Cruz River Silverlake to Ajo Way

**Old West Branch** of the Santa Cruz