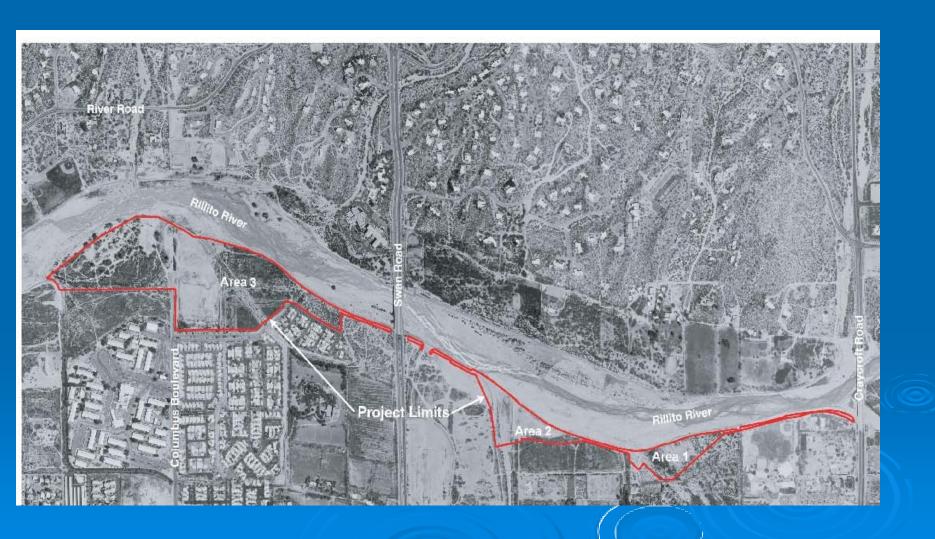

# Restoration Projects and Detention Basins

- Swan Wetlands
- Big Wash
- Cortaro Mesquite Bosque
- Kino Ecosystem Restoration in Ajo Basin (KERP)
- Other local detention basins maintained for habitat function
- New Projects
  - Santa Cruz River Silverlake to Ajo
  - Arroyo Chico
  - El Corazon



## Swan Wetland



### 狊

### Swan Wetland



February 2007





# Big Wash Restoration of Former Agricultural Field





# Big Wash



March 2009





June 2011



### Cortaro Mesquite Bosque Santa Cruz River at Continental Ranch



### Cortaro Mesquite Bosque









Kino Environmental Restoration Project



### **Ajo Basin – Restored Conditions**



### Ajo Detention Basin Kino Environmental Protection Project



# Kino Environmental Protection Project in Ajo Detention Basin

August 2001





June 2011

### **Arroyo Chico Flood Detention Basins**



### **Arroyo Chico**



### Arroyo Chico 2b Tree Species









## Arroyo Chico 2b Shrub Species



### STARR PASS BLVD. Paseo de las Iglesias Phase I Cholla Wash SAN JUAN TRAIL San Juan Wash 36TH ST. **Tucson Diversion Channel** Enchanted Hills Wash AJO