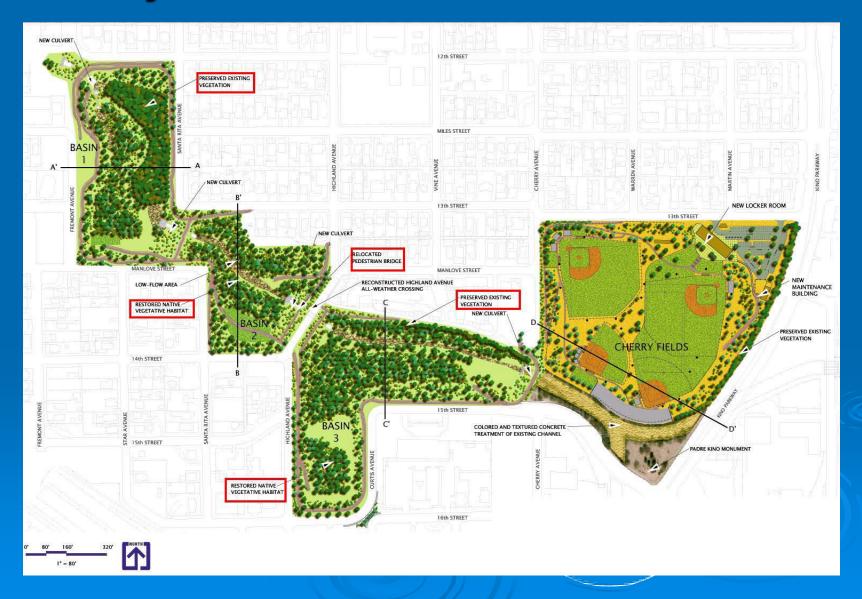

nds
- Big Wash
- Cortaro Mesquite Bosque
- Kino Ecosystem Restoration in Ajo Basin (KERP)
- Other local detention basins maintained for habitat function
- New Projects
  - Santa Cruz River Silverlake to Ajo
  - Arroyo Chico
  - El Corazon



## Swan Wetland



### 狊

### Swan Wetland



February 2007





# Big Wash Restoration of Former Agricultural Field





# Big Wash



March 2009





June 2011



### Cortaro Mesquite Bosque Santa Cruz River at Continental Ranch



### Cortaro Mesquite Bosque









Kino Environmental Restoration Project



### **Ajo Basin – Restored Conditions**



### Ajo Detention Basin Kino Environmental Protection Project



# Kino Environmental Protection Project in Ajo Detention Basin

August 2001





June 2011

### **Arroyo Chico Flood Detention Basins**



### **Arroyo Chico**



### Arroyo Chico 2b Tree Species









## Arroyo Chico 2b Shrub Species



### STARR PASS BLVD. Paseo de las Iglesias Phase I Cholla Wash SAN JUAN TRAIL San Juan Wash 36TH ST. **Tucson Diversion Channel** Enchanted Hills Wash AJO WAY Limits of Ecosystem Restoration Existing Bank Stabilization Existing River Park Washes

### Paseo de las Iglesias Santa Cruz



### Santa Cruz River Silverlake to Ajo Way

**Old West Branch** of the Santa Cruz





### El Corazon Tres Rios del Norte