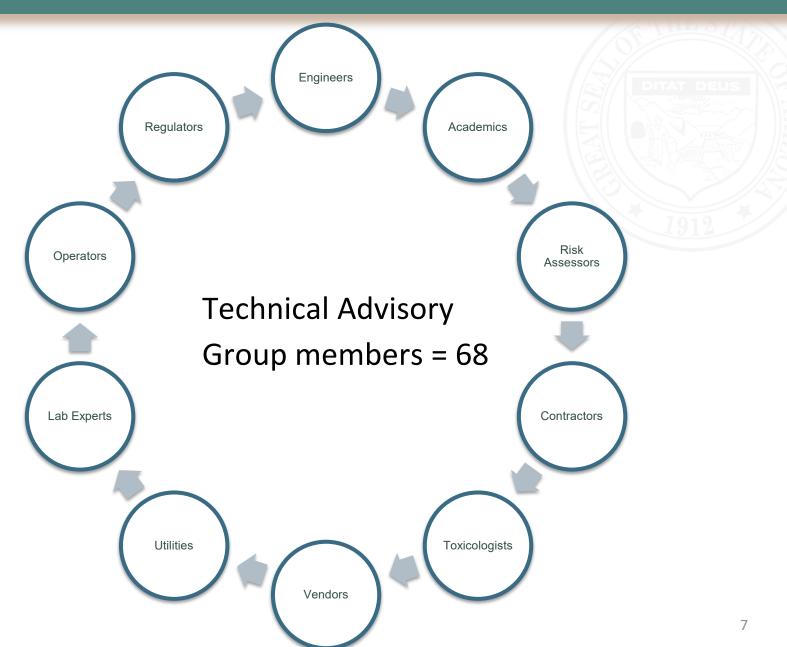

of October 1, 2023 through December 31, 2023

- H. Prohibited activities.
  - Irrigating with untreated sewage;
  - 2. Providing water for human consumption from a reclaimed water source except as allowed in Part E of this
  - Providing or using reclaimed water for any of the following activities:
    - Direct reuse for swimming, wind surfing, water skiing, or other full-immersion water activity with a potential of ingestion; or
    - Direct reuse for evaporative cooling or misting.

### **Project History**



#### What have we done so far?

Project Set-up: **June**, **2022** 

Initial Stakeholder & Tribal Communications: **July, 2022** 

Technical Advisory
Group
Recommendations
: September 2022
-May, 2023

Proposed Program Roadmap: **November, 2023** 

# Technical Advisory Group (TAG)





## **Technical Advisory Group (TAG) Topics**





## Advanced Water Purification (AWP) Roadmap



#### **Roadmap Chapters & Content:**

- Risk Management
- Source Assessment and Control
- Treatment
- Monitoring
- Operations and Maintenance
- Outreach Plan
- Permit Process
- Fees



### Public Outreach Survey Data



# We surveyed a 1,314 people and general results support implementing DPR.

# To what extent do you believe that this type of water will address the water situation in Arizona?



#### How likely would you be to drink DPR water?



# Advanced Water Purification (AWP) Project Timeline





#### Who is Interested in AWP?



# Cities considering the pursuance of AWP:

- City of Phoenix
- City of Scottsdale
- City of Cottonwood

Others - Flagstaff, Clarkdale, Goodyear, Casa Grade