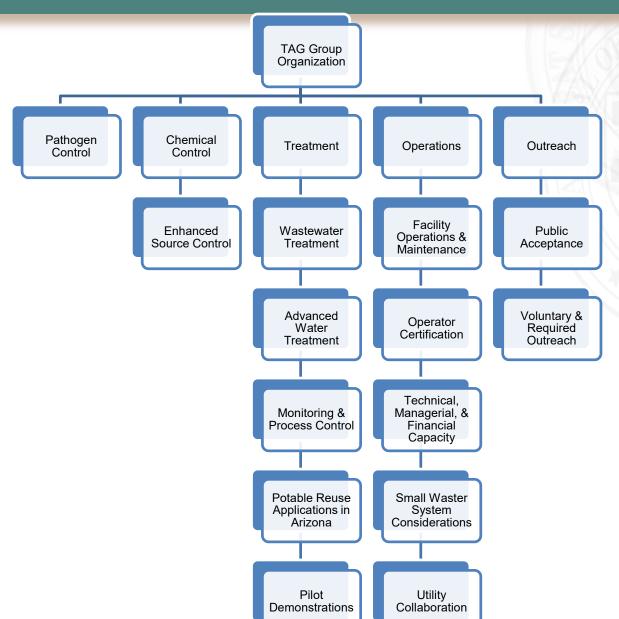

## **Technical Advisory Group (TAG) Topics**

#### **Roadmap Chapters & Content:**

- Risk Management
- Source Assessment and Control
- Treatment
- Monitoring
- Operations and Maintenance
- Outreach Plan
- Permit Process
- Fees