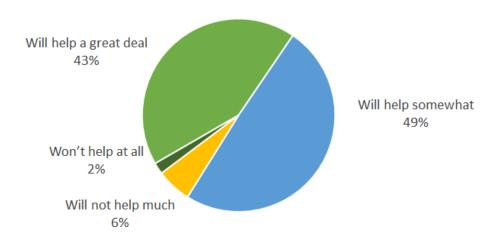

# We surveyed a 1,314 people and general results support implementing DPR.

# To what extent do you believe that this type of water will address the water situation in Arizona?