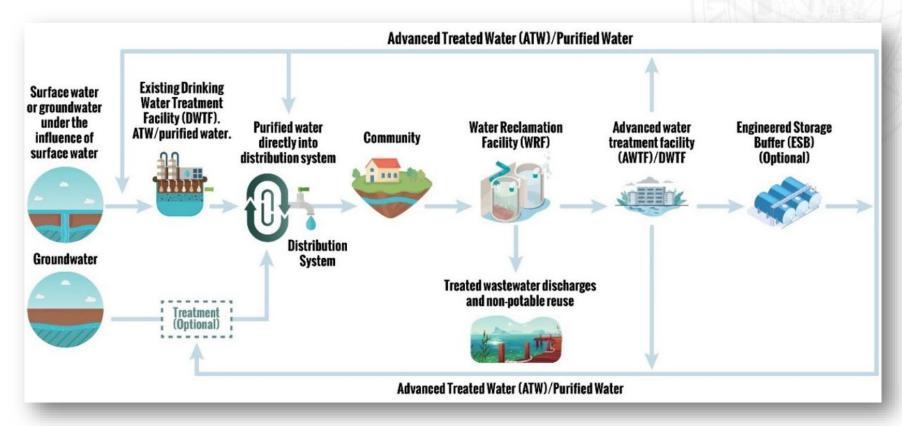

#### What is Advanced Water Purification?

An innovative set of water treatment processes that purifies treated wastewater into safe drinking water without the need for an environmental buffer, such as a river or lake.