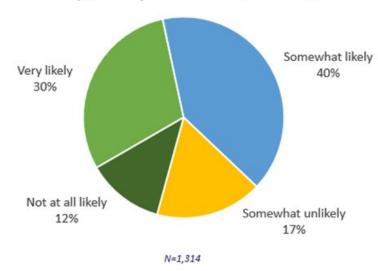

# We surveyed a 1,314 people and general results support implementing DPR.

#### How likely would you be to drink DPR water?